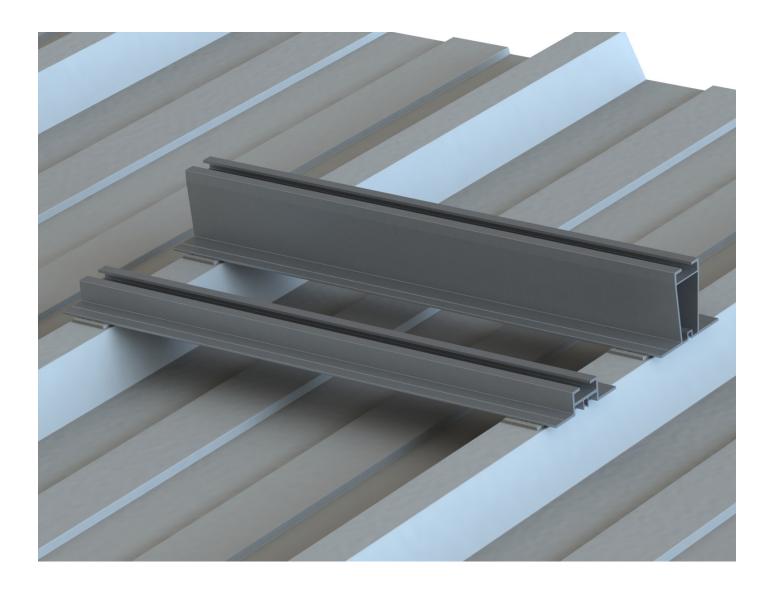

#### **Tools & Items Required**

Use the layout to confirm the position of fixings.

Clean and dry the trapezoidal crowns so that they are free of any dirt or grease.

Insert the silicone pad to underside of rail.

Position pads to align with crowns

## Fixing the Self Drilling Screws