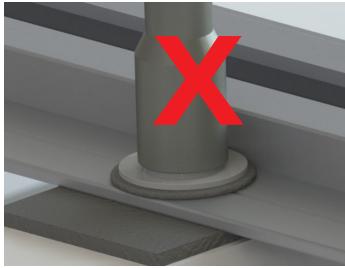

### **Tools & Items Required**

2x Self Drilling Screws = 1 fixing point on the layout.

DO NOT overtighten or squash the washer.