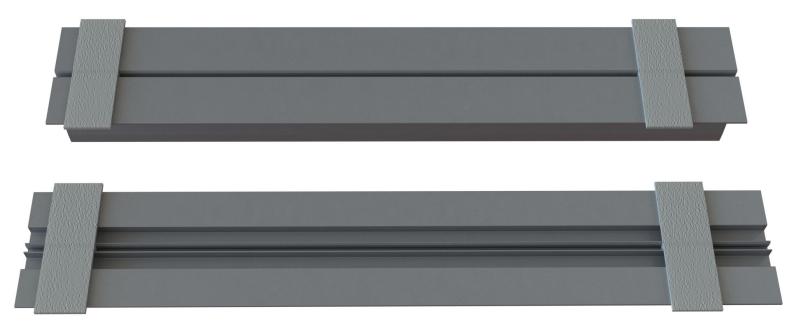

# MOUNTING RAIL DIRECT



R3 Bourton Industrial Park, Bourton on the Water, Glos, GL54 2HQ, UK

Tel: +44 1451 824 312

**Email:** info@sunfixings.co.uk

WWW.SUNFIXINGS.CO.UK

VU32U22

#### **Tools & Items Required**



Use the layout to confirm the position of fixings.

Clean and dry the trapezoidal crowns so that they are free of any dirt or grease.

Insert the silicone pad to underside of rail.



Position pads to align with crowns



## **Tools & Items Required**







## Fixing the Self Drilling Screws

### **Tools & Items Required**



2x Self Drilling Screws = 1 fixing point on the layout.

DO NOT overtighten or squash the washer.