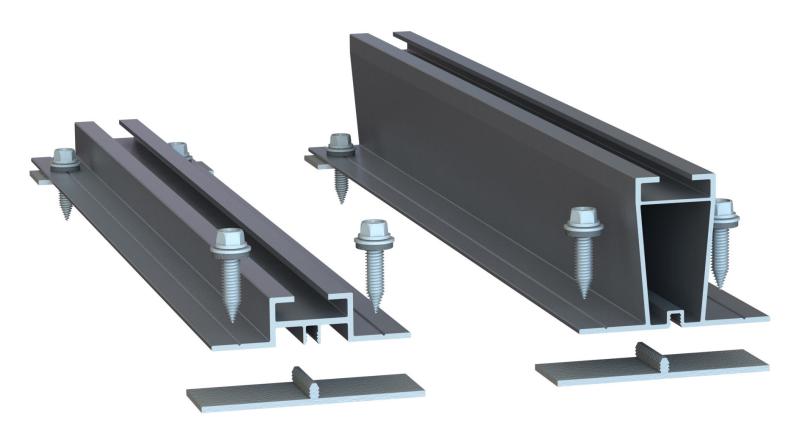

## Fixing the Self Drilling Screws

### **Tools & Items Required**

2x Self Drilling Screws = 1 fixing point on the layout.

DO NOT overtighten or squash the washer.