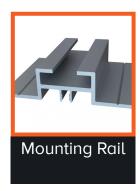

#### **Tools & Items Required**

Use the layout to confirm the position of fixings.

Clean and dry the trapezoidal crowns so that they are free of any dirt or grease.

Insert the silicone pad to underside of rail.

Position pads to align with crowns