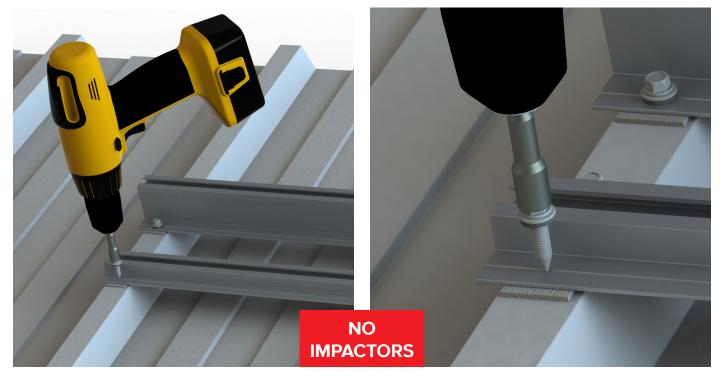

## Fixing the Self Drilling Screws

### **Tools & Items Required**

2x Self Drilling Screws = 1 fixing point on the layout.

DO NOT overtighten or squash the washer.