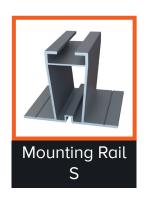

#### **Tools & Items Required**

Use the layout to confirm the position of fixings.

Clean and dry the trapezoidal crowns so that they are free of any dirt or grease.

Insert the silicone pad to underside of rail.

Position pads to align with crowns