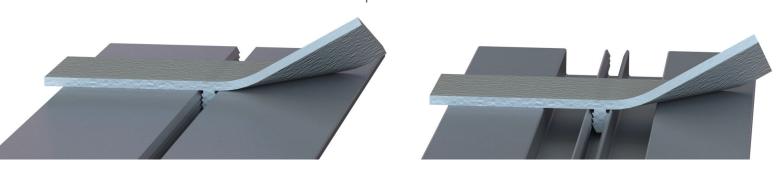

#### **Tools & Items Required**

Use the layout to confirm the position of fixings.

Clean and dry the trapezoidal crowns so that they are free of any dirt or grease.

Insert the silicone pad to underside of rail.

Position pads to align with crowns