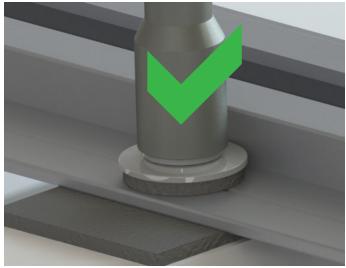

### **Tools & Items Required**

2x Self Drilling Screws = 1 fixing point on the layout.

DO NOT overtighten or squash the washer.