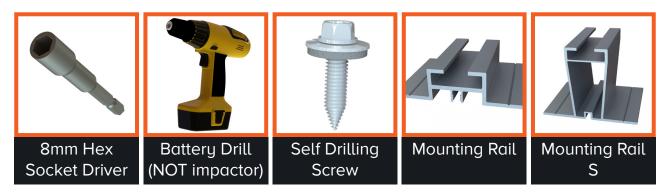

## **Tools & Items Required**

### **Tools & Items Required**

2x Self Drilling Screws = 1 fixing point on the layout.

DO NOT overtighten or squash the washer.